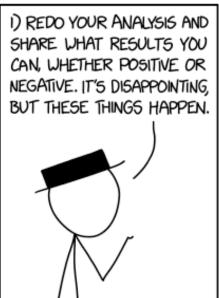

Black Hat: Don't panic. You have two options.

Megan: Yeah?

[Closeup shot of Black Hat holding one hand out with the palm up.]

Black Hat: 1) Redo your analysis and share whatever results you can, whether positive or negative. It's disappointing, but these things happen.